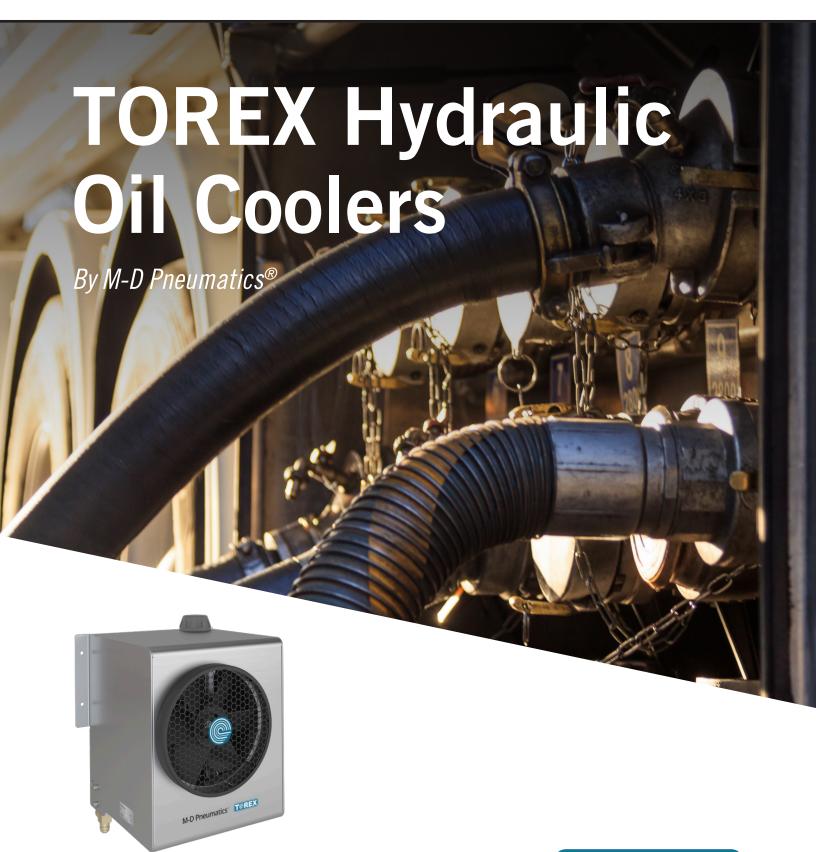

# Liquid Bulk Transport Market Solutions

M-D Pneumatics® has long been known for providing quality products to the bulk hauling industry, and is proud to now offer the TOREX hydraulic oil cooler. The TOREX hydraulic oil cooler is a pre-engineered, affordable, and highly efficient hydraulic oil cooling package. TOREX offers all the benefits below, and more: