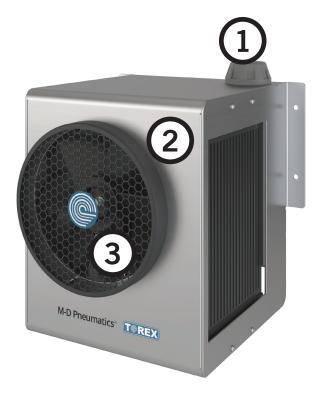

### **TOREX Features**

- 1. 10 MICRON BREATHER FILLER CAP
- 2. **STAINLESS STEEL FRAME**
- 3. **GLASS-REINFORCED** POLYPROPYLENE COOLING FAN
- 4. PRECISION MACHINED ALUMINUM **HYDRAULIC CONTROL BLOCK**
- 5. HIGH TORQUE STAINLESS STEEL **SLOTLESS WORM CLAMPS**
- 6. **HIGH PERFORMANCE HEAT EXCHANGER**
- 7. **10 MICRON OIL FILTER**

## **Connection Locations**

**HIGH PRESSURE** CONNECTIONS

**LOW PRESSURE RETURN** 

**SUCTION CONNECTION** 

TOREX hydraulic oil cooler exterior.

TOREX hydraulic oil cooler bottom view.

4840 W. Kearney Street Springfield, MO 65803 Phone: (800) 825-6937