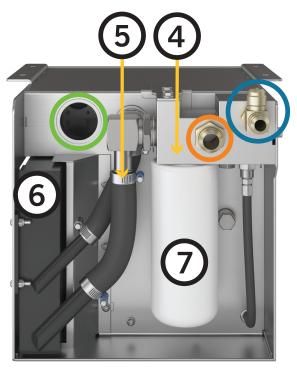

### **TOREX Features**

- 1. 10 MICRON BREATHER FILLER CAP
- 2. **STAINLESS STEEL FRAME**
- 3. **GLASS-REINFORCED** POLYPROPYLENE COOLING FAN
- 4. PRECISION MACHINED ALUMINUM **HYDRAULIC CONTROL BLOCK**
- 5. HIGH TORQUE STAINLESS STEEL **SLOTLESS WORM CLAMPS**
- 6. **HIGH PERFORMANCE HEAT EXCHANGER**
- 7. **10 MICRON OIL FILTER**

## **Connection Locations**

**HIGH PRESSURE** CONNECTIONS

**LOW PRESSURE RETURN** 

**SUCTION CONNECTION** 

TOREX hydraulic oil cooler exterior.

TOREX hydraulic oil cooler bottom view.

4840 W. Kearney Street Springfield, MO 65803 Phone: (800) 825-6937