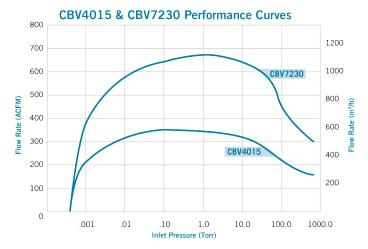

------------|-------------------|-------------------|-------------------|--------------|------------------|-------------------|-------------------|
| CBV4015         | 36<br><b>914</b>  | 39<br><b>991</b>  | 48<br><b>1219</b> | 4" FLG       | 3" NPT           | 44<br>1118        | 48<br><b>1279</b> |
| CBV7230         | 42<br><b>1067</b> | 48<br><b>1219</b> | 58<br><b>1473</b> | 4" FLG       | 3" NPT           | 58<br><b>1473</b> | 57<br><b>1448</b> |
| CBV1250         | 54<br><b>1372</b> | 53<br><b>1346</b> | 72<br><b>1829</b> | 6" FLG       | 4" FLG           | 65<br><b>1651</b> | 68<br><b>1727</b> |
| CBV2085         | 57<br><b>1448</b> | 78<br><b>1981</b> | 86<br><b>2184</b> | 8" FLG       | 5" FLG           | 75<br><b>1905</b> | 80<br><b>2032</b> |

## TYPICAL PUMPING SPEED CURVES





## **CONTACT US**

For more information, contact your Regional Sales Manager or call us at:

## 1-800-825-6937

Your Local Sales Professional:

WWW.KINNEYVACUUM.COM

K-CS-CBV 1st Ed. 3/21