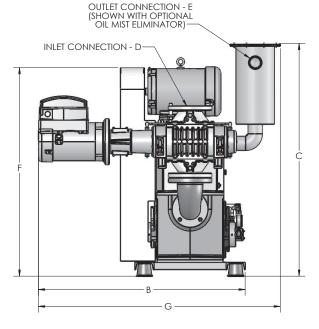

## **DIMENSIONS**

Values shown are approximate and should not be used for construction. Certified drawings are available through your local Kinney sales professional.

## **DIMENSIONAL TABLE (INCHES / MILLIMETERS)**

| System<br>Model | Α                 | В                 | С                 | D<br>(Inlet) | E<br>(Discharge) | F                 | G                 |
|-----------------|-------------------|-------------------|-------------------|--------------|------------------|-------------------|-------------------|
| CBV4015         | 36<br><b>914</b>  | 39<br><b>991</b>  | 48<br><b>1219</b> | 4" FLG       | 3" NPT           | 44<br>1118        | 48<br><b>1279</b> |
| CBV7230         | 42<br><b>1067</b> | 48<br><b>1219</b> | 58<br><b>1473</b> | 4" FLG       | 3" NPT           | 58<br><b>1473</b> | 57<br><b>1448</b> |
| CBV1250         | 54<br><b>1372</b> | 53<br><b>1346</b> | 72<br><b>1829</b> | 6" FLG       | 4" FLG           | 65<br><b>1651</b> | 68<br><b>1727</b> |
| CBV2085         | 57<br><b>1448</b> | 78<br><b>1981</b> | 86<br><b>2184</b> | 8" FLG       | 5" FLG           | 75<br><b>1905</b> | 80<br><b>2032</b> |