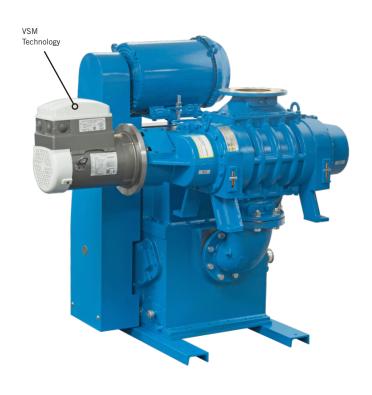

# CBV Booster Systems WITH VARIABLE SPEED MOTOR (VSM) TECHNOLOGY

#### MODELS: CBV4015 CBV7230 CBV1250 CBV2085

Kinney® Compact Booster Variable (CBV) Systems combine the features of Kinney KT™ pumps and vacuum boosters with VSM Technology into a space efficient package capable of continuous, high pumping capacity to 10 microns. The CBV booster system is ideal for use in vacuum furnace, vacuum coating, sputtering, space simulation, and other applications where rapid pump down is required.

#### **CBV BOOSTER SYSTEM BENEFITS**

- · High pumping capacity starting from atmospheric pressure
- VSM booster motor VFD tuned and programmed by Kinney
- VSM motor eliminates vacuum booster "wind-milling"
- Reduces vacuum pump down cycle time by 30-40%, depending on chamber volume
- No unique "bypass" booster needed
- No vacuum switch required to start booster

#### STANDARD FEATURES

- Integral drive booster with VSM (includes remote VFD keypad with RJ45 cable)
- Kinney KT pump
- Overtemperature switch for booster
- Steel base with VibraMounts