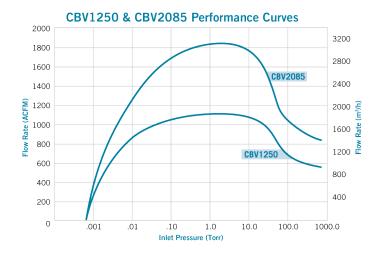

--------------|-------------------|-------------------|-------------------|--------------|------------------|-------------------|-------------------|
| CBV4015         | 36<br><b>914</b>  | 39<br><b>991</b>  | 48<br><b>1219</b> | 4" FLG       | 3" NPT           | 44<br>1118        | 48<br><b>1279</b> |
| CBV7230         | 42<br><b>1067</b> | 48<br><b>1219</b> | 58<br><b>1473</b> | 4" FLG       | 3" NPT           | 58<br><b>1473</b> | 57<br><b>1448</b> |
| CBV1250         | 54<br><b>1372</b> | 53<br><b>1346</b> | 72<br><b>1829</b> | 6" FLG       | 4" FLG           | 65<br><b>1651</b> | 68<br><b>1727</b> |
| CBV2085         | 57<br><b>1448</b> | 78<br><b>1981</b> | 86<br><b>2184</b> | 8" FLG       | 5" FLG           | 75<br><b>1905</b> | 80<br><b>2032</b> |

## TYPICAL PUMPING SPEED CURVES





## **CONTACT US**

For more information, contact your Regional Sales Manager or call us at:

## 1-800-825-6937

Your Local Sales Professional:

WWW.KINNEYVACUUM.COM

K-CS-CBV 1st Ed. 3/21