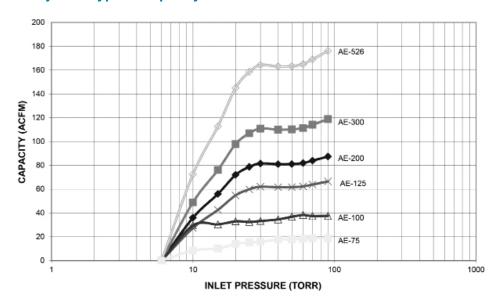

# **AERC Systems**

#### **Features**

- KLRC Series two-stage vacuum pump
- Capacity range: 30-550 CFM
- Operating pressure 10 Torr
- Blank-off vacuum down to 3 Torr
- Mount ejector in any position
- Cast Iron/SS and all SS material offerin



- Deeper vacuum than liquid ring pump alone
- Air ejector has no moving parts to fail
- Less expensive and easier to operate than Booster/ Liquid Ring system

## **Air Ejector Principle of Operation**





### **AERC System Performance**



### Air Ejector Type 2 Capacity vs. Inlet Pressure



### **CONTACT US**

For more information, contact your Regional Sales Manager or call us at:

1-800-825-6937

Your Local Sales Professional:

WWW.KINNEYVACUUM.COM K-CS-AERC 1st Ed. 3/21