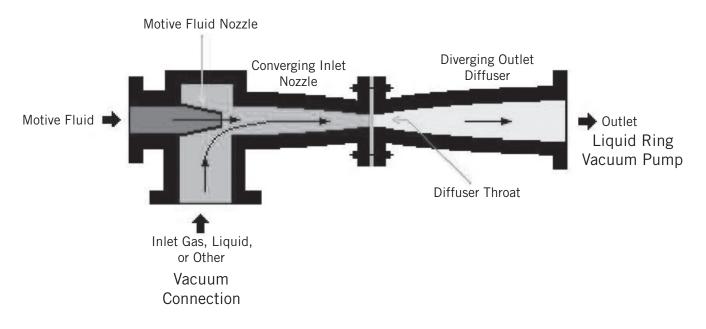

# **AERC Systems**

#### **Features**

- KLRC Series two-stage vacuum pump
- Capacity range: 30-550 CFM
- Operating pressure 10 Torr
- Blank-off vacuum down to 3 Torr
- Mount ejector in any position
- Cast Iron/SS and all SS material offerin



- Deeper vacuum than liquid ring pump alone
- Air ejector has no moving parts to fail
- Less expensive and easier to operate than Booster/ Liquid Ring system

## **Air Ejector Principle of Operation**





### **AERC System Performance**



### Air Ejector Type 2 Capacity vs. Inlet Pressure



### **CONTACT US**

For more information, contact your Regional Sales Manager or call us at:

1-800-825-6937

Your Local Sales Professional:

WWW.KINNEYVACUUM.COM K-CS-AERC 1st Ed. 3/21