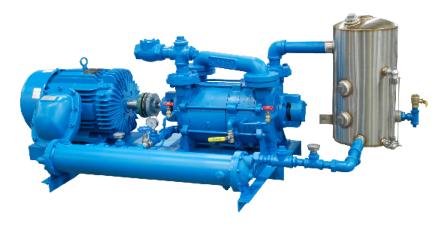

# **AERC Systems**

#### **Features**

- KLRC Series two-stage vacuum pump
- Capacity range: 30-550 CFM
- Operating pressure 10 Torr
- Blank-off vacuum down to 3 Torr
- Mount ejector in any position
- Cast Iron/SS and all SS material offerin

- Deeper vacuum than liquid ring pump alone
- Air ejector has no moving parts to fail
- Less expensive and easier to operate than Booster/ Liquid Ring system