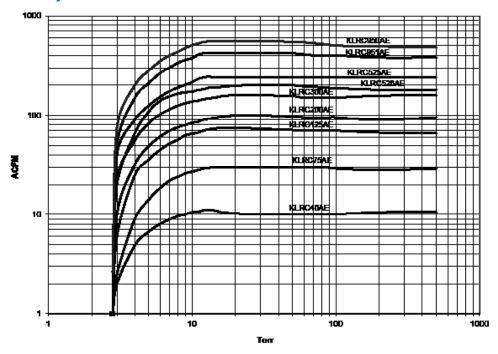

# **AERC Systems**

#### **Features**

- KLRC Series two-stage vacuum pump
- Capacity range: 30-550 CFM
- Operating pressure 10 Torr
- Blank-off vacuum down to 3 Torr
- Mount ejector in any position
- Cast Iron/SS and all SS material offerin



- Deeper vacuum than liquid ring pump alone
- Air ejector has no moving parts to fail
- Less expensive and easier to operate than Booster/ Liquid Ring system

## **Air Ejector Principle of Operation**





### **AERC System Performance**



### Air Ejector Type 2 Capacity vs. Inlet Pressure



### **CONTACT US**

For more information, contact your Regional Sales Manager or call us at:

1-800-825-6937

Your Local Sales Professional:

WWW.KINNEYVACUUM.COM K-CS-AERC 1st Ed. 3/21